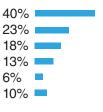

### Dwell Time:

Daily 2-3x/Week Weekly Monthly Irregular First time

| 5%  | • |
|-----|---|
| 13% |   |
| 44% |   |
| 23% |   |
| 14% |   |
| 1%  | I |

Customers respond best to value offerings.