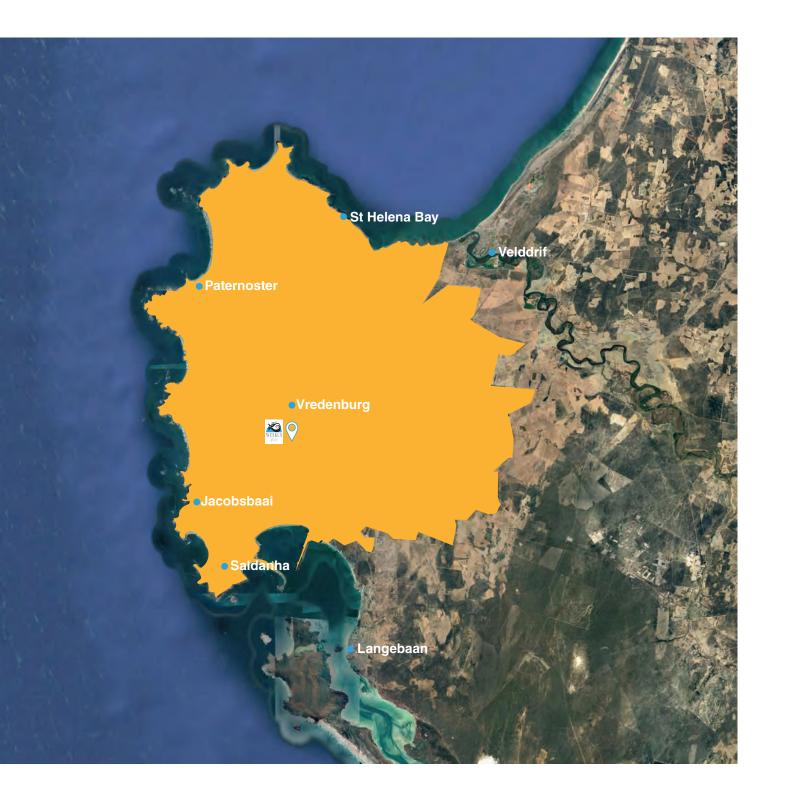

# CATCHMENT

| Vredenburg    | 1.9km  |
|---------------|--------|
| Jacobsbaai    | 12km   |
| Saldanha      | 12.5km |
| Langebaan     | 20km   |
| Hopefield     | 37.4km |
| St Helena Bay | 17.7km |
| Paternoster   | 14.7km |
|               |        |

 Veldrif
 21.7km

 Laaiplek
 21.7km

 Piketberg
 72.2km

 Moorreesburg
 68km

 Yzerfontein
 51.8km

 Lamberts Bay
 95.8km