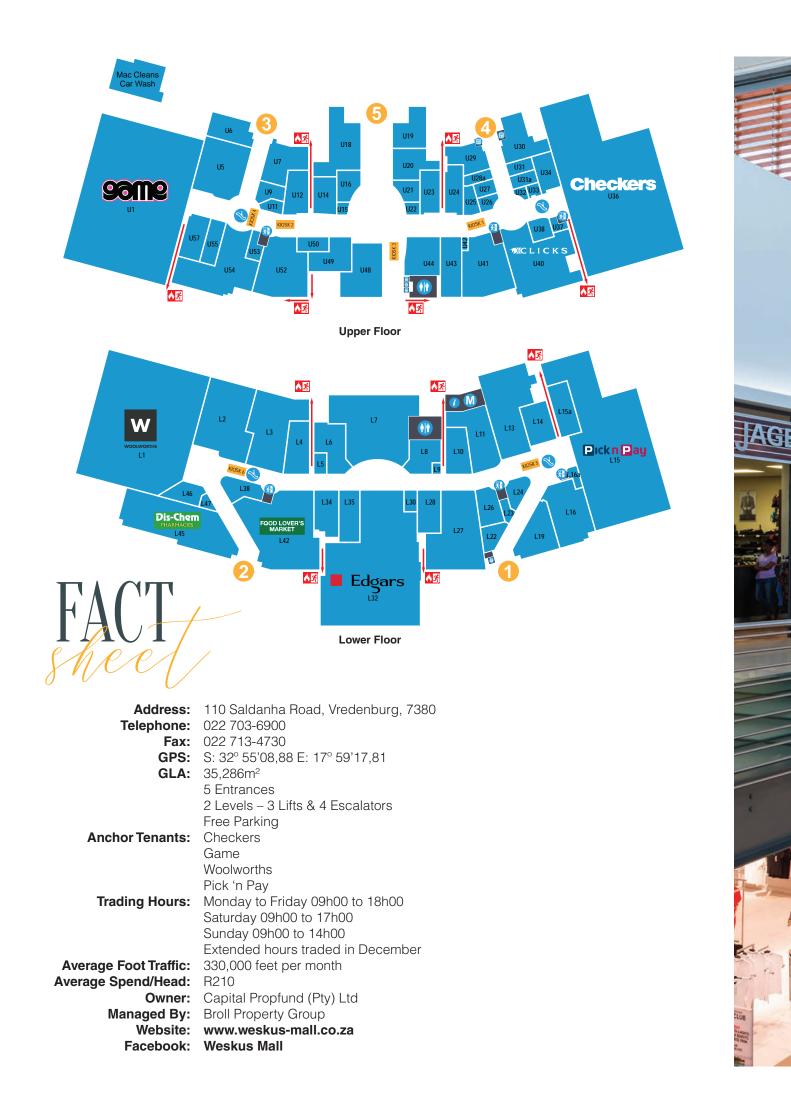

This stylish and well positioned shopping centre, with a total letting area of 35,286m<sup>2</sup> is situated just off Saldanha Road making it an easy and convenient stop on the rim of Vredenburg. Weskus Mall's retail offering includes our Anchor tenants namely Game, Woolworths, Pick 'n Pay, and Checkers. Combined they take you on a journey of exceptional choice complimented by the unique layout of the mall.